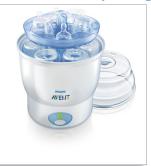

| Philips AVENT            |
|--------------------------|
| Digital Steam Sterilizer |
|                          |

110V

SCF276

#### Sterilizes 6 bottles in only 6 minutes

Holds up to six 260 ml/ 9 oz AVENT Bottles or two Philips AVENT Breast Pumps and accessories. Sterilizes in 6 minutes and contents remain sterile for up to 6 hours if unopened.